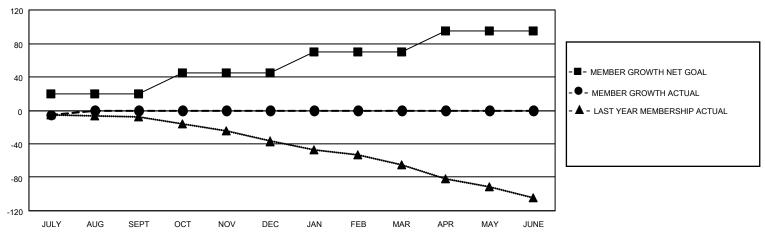

### GOALS AND ACTUAL MEMBERS CUMULATIVE

| DROPPED CLUBS: 0 |   | 2 CLUBS OF 68 ADDED 1 OR MORE<br>NEW MEMBERS | GENDER DISTRIBUTION        |              |     |
|------------------|---|----------------------------------------------|----------------------------|--------------|-----|
|                  |   |                                              | MALE                       | 953 (66.23%) |     |
|                  |   |                                              | FEMALE                     | 486 (33.77%) |     |
| DROPPED MEMBERS  |   |                                              |                            |              |     |
| DECEASED         | 1 | CLICK HERE FOR CUMULATIVE                    | TOTAL FAMILY UNIT MEMBERS  |              | 222 |
| CLUB CANCELLED   | 0 | MEMBERSHIP DATA                              | FAMILY MEMBERS PAYING HALF |              | 444 |
| OTHER            | 6 |                                              |                            |              | 111 |
| TOTAL            | 7 |                                              | DOLO                       |              |     |